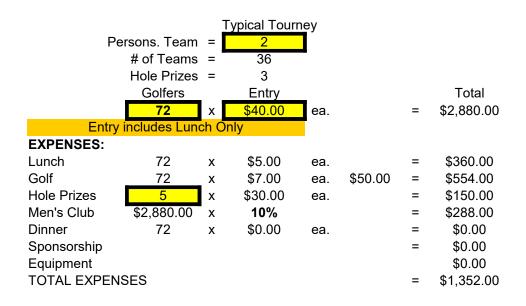

FLIGHT \$:

(Remaining)

TOTAL Flight \$ =

\$1,528.00

Total # of Golfers = 72 Total # of Teams = 36 Entry Fee = \$40.00 Team Entry Fee = \$80.00 TOTAL MONEY = \$2,880.00

| 2 F  | lights      | 21 | Places |
|------|-------------|----|--------|
| TOTA | L \$/Flight | =  | \$764  |
| 60%  | 1st         | =  | \$458  |
| 40%  | 2nd         | =  | \$306  |
| 100% |             | =  | \$764  |

# of Hole Prizes = 5
Amount of Each HP = \$30
TOTAL Payout HP = \$150

Lunch Payout = \$360 12.5% Golf Fee = \$554 19.2% Men's Club Fee = \$288 10.0%